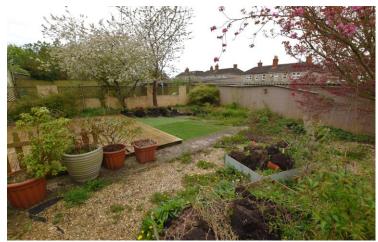

The front of the property provides easy off street parking for several vehicles and there is a aid gate leading to the garden. The rear garden is a particularly good size and requires some attention but has lots of potential to include seating areas as well as a level lawn.