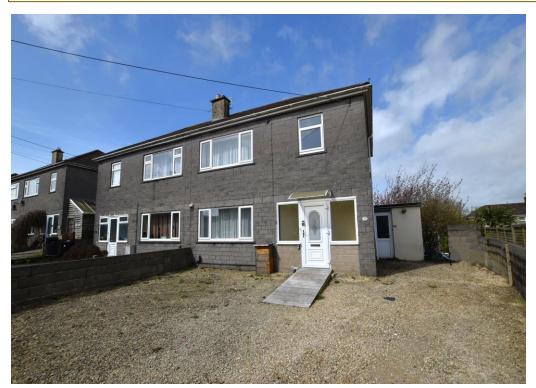

## **Beech Terrace**

Westfield BA3 3TH

£260,000

- A mature three bedroom semi detached home
- Light and bright lounge and spacious kitchen/dining room
- Handy rear storage room and wc
- Generous sized bedrooms and a first floor bathroom
- Large rear garden and easy parking
- Offered for sale with no onward chain

'A mature semi detached family home requiring some general updating but offers plenty of parking and a big garden!'

This three bedroom semi detached home offers good size living accommodation on the ground floor with scope to enlarge further with the correct permissions being obtained. The property has a small entrance porch before entering the hallway where the stairs rise to the first floor. There is a nice size lounge with a fireplace and this continues through to large kitchen/dining room overlooking the garden. A side passageway provides convenient storage doors to the garden and also a downstairs wc. On the first floor there are three very good size bedrooms and a bathroom. GCH and double glazing.

The front of the property provides easy off street parking for several vehicles and there is a aid gate leading to the garden. The rear garden is a particularly good size and requires some attention but has lots of potential to include seating areas as well as a level lawn.