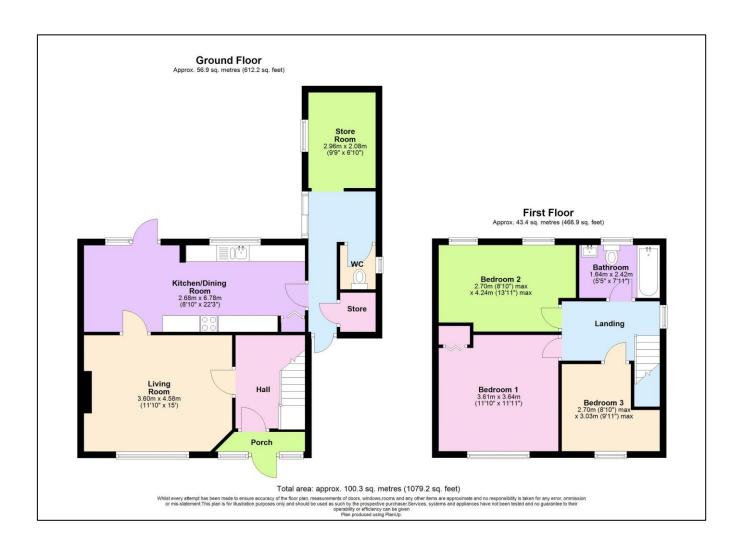

'A mature semi detached family home requiring some general updating but offers plenty of parking and a big garden!'

This three bedroom semi detached home offers good size living accommodation on the ground floor with scope to enlarge further with the correct permissions being obtained. The property has a small entrance porch before entering the hallway where the stairs rise to the first floor. There is a nice size lounge with a fireplace and this continues through to large kitchen/dining room overlooking the garden. A side passageway provides convenient storage doors to the garden and also a downstairs wc. On the first floor there are three very good size bedrooms and a bathroom. GCH and double glazing.