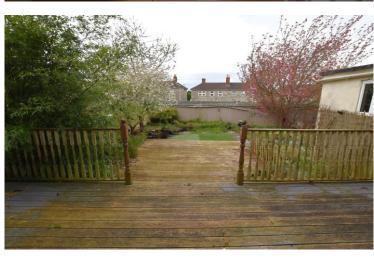

The front of the property provides easy off street parking for several vehicles and there is a aid gate leading to the garden. The rear garden is a particularly good size and requires some attention but has lots of potential to include seating areas as well as a level lawn.